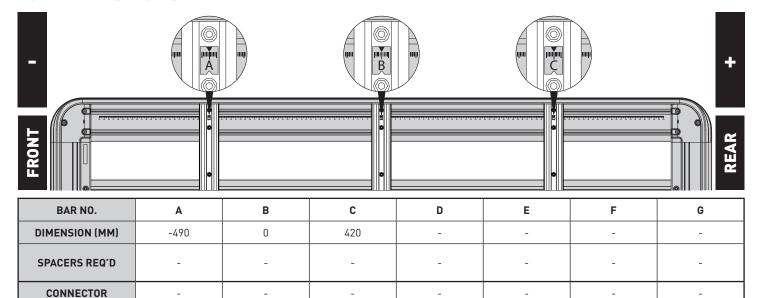

## **UNDERBAR SPACING**

| VEHICLE LOAD LIMIT (kg / lbs) | SYSTEM WEIGHT (kg / lbs) PLATFORM + CONNECTOR | ON-ROAD CARGO ALLOWANCE<br>(kg / lbs) | OFF-ROAD CARGO ALLOWANCE<br>(kg / lbs) |
|-------------------------------|-----------------------------------------------|---------------------------------------|----------------------------------------|
| 80 / 176.4                    | 28 / 60.6                                     | 53 / 115.7                            | 26 / 57                                |